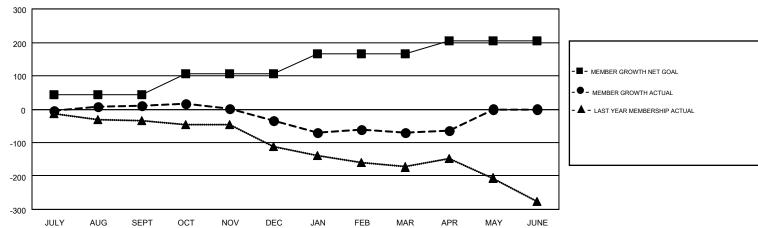

## GOALS AND ACTUAL MEMBERS CUMULATIVE

| DROPPED CLUBS: 1 |     | 77 CLUBS OF 146 ADDED 1 OR MORE<br>NEW MEMBERS | GENDER DISTRIBUTION               |                |     |
|------------------|-----|------------------------------------------------|-----------------------------------|----------------|-----|
|                  |     |                                                | MALE                              | 2,730 (67.73%) |     |
|                  |     |                                                | FEMALE                            | 1,301 (32.27%) |     |
| DROPPED MEMBERS  |     |                                                |                                   |                |     |
| DECEASED         | 45  | CLICK HERE FOR CUMULATIVE                      | TOTAL FAMILY UNIT MEMBERS         |                | 685 |
| CLUB CANCELLED   | 0   | MEMBERSHIP DATA                                | FAMILY MEMBERS PAYING HALF 3 DUES |                |     |
| OTHER            | 316 |                                                |                                   |                | 357 |
| TOTAL            | 361 |                                                | DOES                              |                |     |

| Members                                            |                           |                         |                                                    |  |  |  |  |  |
|----------------------------------------------------|---------------------------|-------------------------|----------------------------------------------------|--|--|--|--|--|
| RESULTS FOR 2018-2019                              |                           |                         |                                                    |  |  |  |  |  |
| QUARTER                                            | MEMBER GROWTH NET<br>GOAL | MEMBER GROWTH<br>ACTUAL | DROPPED<br>MEMBERS ACTUAL<br>(including transfers) |  |  |  |  |  |
| JULY/AUG/SEPT OCT/NOV/DEC JAN/FEB/MAR APR/MAY/JUNE | 42<br>64<br>60<br>39      | 137<br>63<br>84<br>45   | 106<br>106<br>110<br>39                            |  |  |  |  |  |