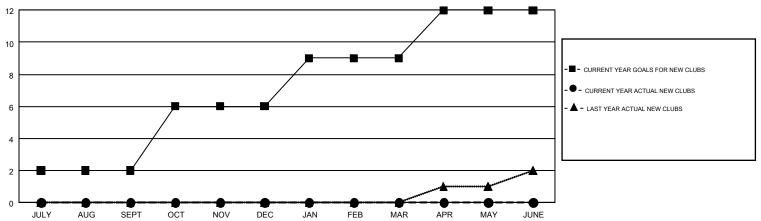

## GOALS AND ACTUAL NEW CLUBS CUMULATIVE

## GMT MONTHLY MEMBERSHIP PROGRESS REPORT

Results as of: 4/30/2019

Multiple District 8

**LOCATION: LOUISIANA** 

GMT CA 1

**GREGORY GILLIAM** 

|                              |   |   |   | _     |  |  |
|------------------------------|---|---|---|-------|--|--|
| Clubs  RESULTS FOR 2018-2019 |   |   |   |       |  |  |
|                              |   |   |   |       |  |  |
|                              |   |   |   |       |  |  |
| JULY/AUG/SEPT                | 2 | 0 | 0 | JULY  |  |  |
| OCT/NOV/DEC                  | 4 | 0 | 1 | ОСТ   |  |  |
| JAN/FEB/MAR                  | 3 | 0 | 0 | JAN/I |  |  |
| APR/MAY/JUNE                 | 3 | 0 | 0 | APR/  |  |  |